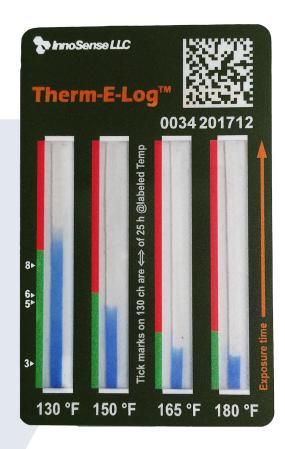

# TIME-TEMPERATURE DOSIMETER US PATENTS 8,979,361 B2; 9,310,258 B2

InnoSense LLC's Therm-E-Log™ is an easy-to-read, battery-free temperature dosimeter. This device can monitor the thermal history of a variety of temperature-sensitive shipments, such as ordnance, food and medical supplies. Therm-E-Log™ will record the shipment's temperature from manufacture to end-of-life.

### **TECHNOLOGICAL BENEFITS**

- Long lifespan
- Low cost
- · Battery-free, no power necessary
- · Direct reading and easy to use
- Irreversible colorimetric visual indicators
- Displays cumulative thermal history
- Customizable temperature ranges, from 0–200 °F
- Smartphone app reads more precise exposure data and provides advance quality control management