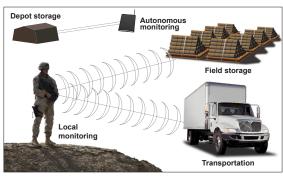

Originally designed to meet the U.S. Army's ammunition monitoring needs, Therm-E-Log's customizable features can accommodate the needs of many industries.

Therm-E-Log's™ technological improvements over other temperature dosimeters fits the demands of various industries.

Therm-E-Log<sup>TM</sup> can be customized to fit the temperature range need of any application.

Therm-E-Log's<sup>™</sup> remote ammunition monitoring capability increases personnel safety.