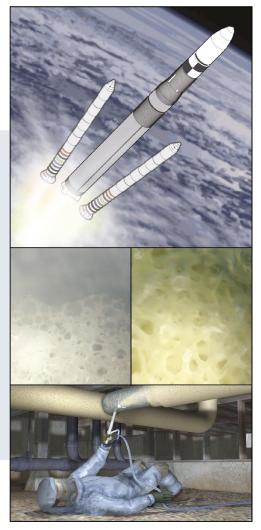

- Inexpensive, durable, cryogenic insulation for space exploration.
- Energy saving aerogel impregnated innovative foams from green sources for piping and ducts.

#### AEROSPACE

- Superior thermal properties —cryogenic insulation
- Formed *in situ*—application specific conformal geometries
- Hydrophobic—reduced water vapor uptake
- UV resistant
- Resistant to harsh marine environments
- Flexible—structural control

Insu-Gel<sup>™</sup> foam increases R-value by 30%.