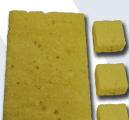

# Lightweight engineered foams in various geometries

Insu-Gel<sup>™</sup> foams offer tunable porosity and customized properties for a variety of applications.

*Insu-Gel™* — A high performing conformal insulating foam