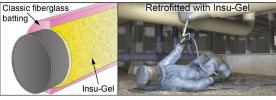

#### BUILDING

- Spray on foam-any geometry, suitable for retrofitting
- Green cellulose formulation offer greater resistance to heat flow-30% R-value increases
- Reduced form factor-thinner than
  fiber-glass batting
- Hydrophobic-reduced moisture ingress